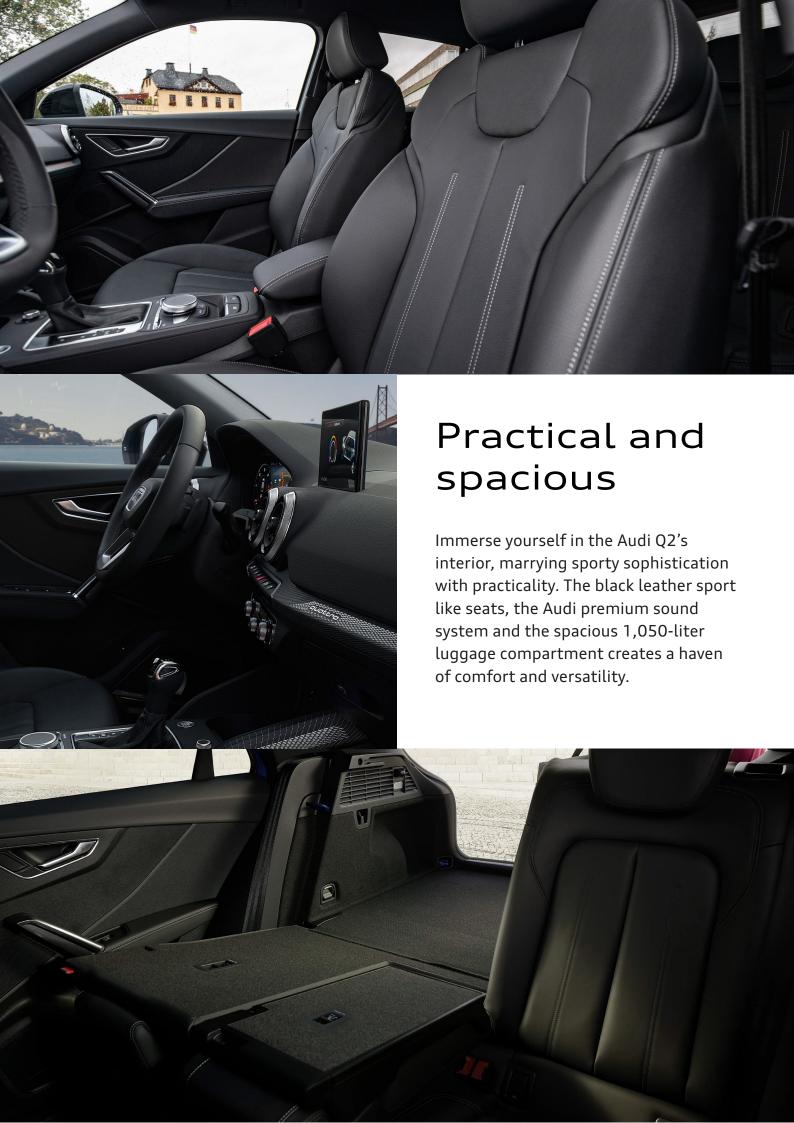

The progressive new Audi Q2.







# Dynamic yet distinctive

The Audi Q2's exterior seamlessly combines sporty elegance with dynamic design highlighted by its coupé styling. Its strong silhouette, marked by angular lines, exudes robustness while the Matrix LED headlights stand out, providing clear road illumination.

# Progressive driving pleasure

The Audi Q2 transforms driving with progressive steering that ensures precise handling and an enjoyable driving experience.

Complementing this, the adaptive driving assistant combines adaptive cruise and lane guidance, supporting acceleration, braking, speed maintenance, and lane-keeping.





# Technical specifications

#### **ENGINE**

| Engine type |  | 4 cylinder turbo engine |
|-------------|--|-------------------------|
|             |  |                         |

#### **POWER**

| Displacement  | 1395 cm <sup>3</sup>                        |
|---------------|---------------------------------------------|
| Maximum power | 110 kW (150 hp) at 5500 rpm                 |
| Max. Torque   | 250 / 1,500 – 3,500 Nm at min <sup>-1</sup> |

#### **POWER TRANSMISSION**

| Drive type | Front-wheel drive                 |
|------------|-----------------------------------|
| Gear type  | 7-speed S Tronic                  |
| Clutch     | Hydraulically actuated dry clutch |

### Mileage

| Top speed             | 218 km / h |
|-----------------------|------------|
| Acceleration 0-10