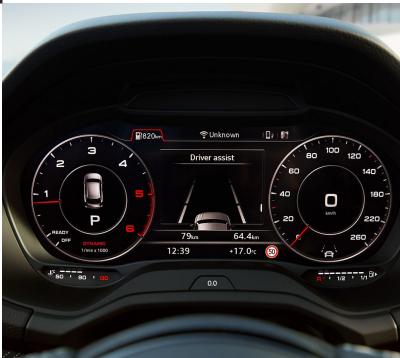

# Progressive driving pleasure

The Audi Q2 transforms driving with progressive steering that ensures precise handling and an enjoyable driving experience.

Complementing this, the adaptive driving assistant combines adaptive cruise and lane guidance, supporting acceleration, braking, speed maintenance, and lane-keeping.