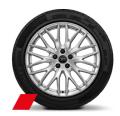

--------------------------------|
| Gear type  | 7-speed S Tronic                  |
| Clutch     | Hydraulically actuated dry clutch |

### Mileage

| Top speed             | 218 km / h |
|-----------------------|------------|
| Acceleration 0-100 km | 8.9s       |

## Exterior

- 1. Florett silver, metallic
- 2. Glacier white, metallic
- 3. Manhattan grey, metallic
- 4. Myth black, metallic
- 5. Navara blue, metallic
- 6. Progressive red, metallic
- 7. Dew silver, metallic
- 8. Arrow grey, pearl
- 9. Akona white, solid





## Audi exclusive



Custom paint finishes in a wide range of colors, from neutrals to rainbow shades. Make your Q2 as unique and unforgettable as you, with Audi exclusive.



## Interior



Leather combination available in black

# Wheels

17"





18"









19"













Audi Sport wheels



### Accessories



Enhance the visual appeal of your Audi Q2 with the optional high-quality carbon set.



The decorative trim in high-quality carbon for the C-pillar accentuates the individual character of your Audi Q2.



The Audi ring logo can be installed on the C-pillar to set your Audi Q2 apart on the road.



The Audi LED door-entry lights beam a high-quality Audi ring logo on the ground when the door is open.



## The Audi Q2

Unlock your character.





#### **Audi Q2** 2024

A word about this brochure. Audi Middle East believes the specifications in this brochure to be correct at the time of launch. However, specifications, standard equipment, options, fabrics, and colors are subject to change without notice. Some equipment may be unavailable whe