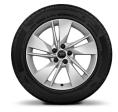

---------|-----------------------------------|
| Gear type  | 7-speed S Tronic                  |
| Clutch     | Hydraulically actuated dry clutch |

### Mileage

| Top speed             | 218 km / h |
|-----------------------|------------|
| Acceleration 0-100 km | 8.9s       |

## Exterior

- 1. Florett silver, metallic
- 2. Glacier white, metallic
- 3. Manhattan grey, metallic
- 4. Myth black, metallic
- 5. Navara blue, metallic
- 6. Progressive red, metallic
- 7. Dew silver, metallic
- 8. Arrow grey, pearl
- 9. Akona white, solid





## Audi exclusive



Custom paint finishes in a wide range of colors, from neutrals to rainbow shades. Make your Q2 as unique and unforgettable as you, with Audi exclusive.



## Interior



Leather combination available in black

# Wheels

17"





18"









19"













Audi Sport wheels



### Accessories



Enhance the visual appeal of your Audi Q2 with the optional high-quality carbon set.



The decorative trim in high-quality carbon for the C-pillar accentuates the individual character of your Audi Q2.



The Audi ring logo can be installed on the C-pillar to set your Audi Q2 apart on the road.



The Audi LED door-entry lights beam a high-quality Audi ring logo on the ground when the door is open.



## The Audi Q2

Unlock your character.





#### **Audi Q2** 2024

A word about this brochure. Audi Middle East believes the specifications in this brochure to be correct at the time of launch. However, specifications, standard equipment, options, fabrics, and colors are subject to change without notice. Some equipment may be un