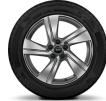

-------|-----------------------------------|
| Gear type  | 7-speed S Tronic                  |
| Clutch     | Hydraulically actuated dry clutch |

### Mileage

| Top speed             | 218 km / h |
|-----------------------|------------|
| Acceleration 0-100 km | 8.9s       |

## Exterior

- 1. Florett silver, metallic
- 2. Glacier white, metallic
- 3. Manhattan grey, metallic
- 4. Myth black, metallic
- 5. Navara blue, metallic
- 6. Progressive red, metallic
- 7. Dew silver, metallic
- 8. Arrow grey, pearl
- 9. Akona white, solid





## Audi exclusive



Custom paint finishes in a wide range of colors, from neutrals to rainbow shades. Make your Q2 as unique and unforgettable as you, with Audi exclusive.



## Interior



Leather combination available in black

# Wheels

17"





18"









19"













Audi Sport wheels



### Accessories



Enhance the visual appeal of your Audi Q2 with the optional high-quality carbon set.



The decorative trim in high-quality carbon for the C-pillar accentuates the individual character of your Audi Q2.



The Audi ring logo can be installed on the C-pillar to set your Audi Q2 apart on the road.



The Audi LED door-entry lights beam a high-quality Audi ring logo on the ground when the door is open.



## The Audi Q2

Unlock your character.





#### **Audi Q2** 2024

A word about this brochure. Audi Middle East believes the specifications in this brochure to be correct at the time of launch. However, specifications, standard equipment, options, fabrics, and colors are subject to change without notice. Some equipment may be unav