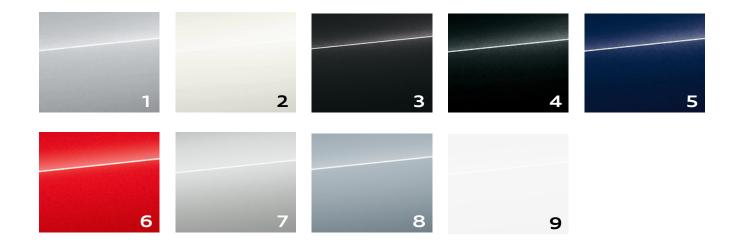

## Exterior

- 1. Florett silver, metallic
- 2. Glacier white, metallic
- 3. Manhattan grey, metallic
- 4. Myth black, metallic
- 5. Navara blue, metallic
- 6. Progressive red, metallic
- 7. Dew silver, metallic
- 8. Arrow grey, pearl
- 9. Akona white, solid