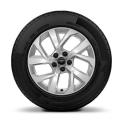

|
|------------|-----------------------------------|
| Gear type  | 7-speed S Tronic                  |
| Clutch     | Hydraulically actuated dry clutch |

### Mileage

| Top speed             | 218 km / h |
|-----------------------|------------|
| Acceleration 0-100 km | 8.9s       |

## Exterior

- 1. Florett silver, metallic
- 2. Glacier white, metallic
- 3. Manhattan grey, metallic
- 4. Myth black, metallic
- 5. Navara blue, metallic
- 6. Progressive red, metallic
- 7. Dew silver, metallic
- 8. Arrow grey, pearl
- 9. Akona white, solid





## Audi exclusive



Custom paint finishes in a wide range of colors, from neutrals to rainbow shades. Make your Q2 as unique and unforgettable as you, with Audi exclusive.



## Interior



Leather combination available in black

# Wheels

17"





18"









19"













Audi Sport wheels



### Accessories



Enhance the visual appeal of your Audi Q2 with the optional high-quality carbon set.



The decorative trim in high-quality carbon for the C-pillar accentuates the individual character of your Audi Q2.



The Audi ring logo can be installed on the C-pillar to set your Audi Q2 apart on the road.



The Audi LED door-entry lights beam a high-quality Audi ring logo on the ground when the door is open.



## The Audi Q2

Unlock your character.





#### **Audi Q2** 2024

A word about this brochure. Audi Middle East believes the specifications in this brochure to be correct at the time of launch. However, specifications, standard equipment, options, fabrics, and colors are subject to change without notice. Some equipment