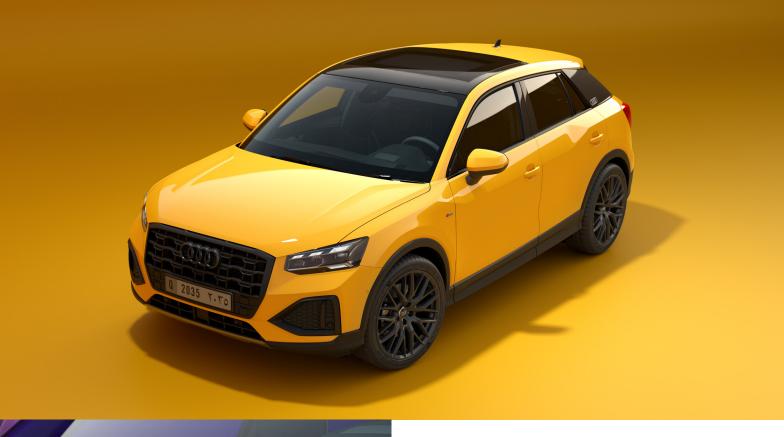

## Exterior

- 1. Florett silver, metallic
- 2. Glacier white, metallic
- 3. Manhattan grey, metallic
- 4. Myth black, metallic
- 5. Navara blue, metallic
- 6. Progressive red, metallic
- 7. Dew silver, metallic
- 8. Arrow grey, pearl
- 9. Akona white, solid

## Audi exclusive

Custom paint finishes in a wide range of colors, from neutrals to rainbow shades. Make your Q2 as unique and unforgettable as you, with Audi exclusive.