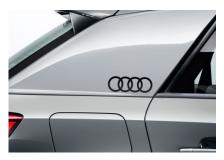

The Audi ring logo can be installed on the C-pillar to set your Audi Q2 apart on the road.

The Audi LED door-entry lights beam a high-quality Audi ring logo on the ground when the door is open.