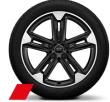

---|-----------------------------------|
| Gear type  | 7-speed S Tronic                  |
| Clutch     | Hydraulically actuated dry clutch |

### Mileage

| Top speed             | 218 km / h |
|-----------------------|------------|
| Acceleration 0-100 km | 8.9s       |

## Exterior

- 1. Florett silver, metallic
- 2. Glacier white, metallic
- 3. Manhattan grey, metallic
- 4. Myth black, metallic
- 5. Navara blue, metallic
- 6. Progressive red, metallic
- 7. Dew silver, metallic
- 8. Arrow grey, pearl
- 9. Akona white, solid





## Audi exclusive



Custom paint finishes in a wide range of colors, from neutrals to rainbow shades. Make your Q2 as unique and unforgettable as you, with Audi exclusive.



## Interior



Leather combination available in black

# Wheels

17"





18"









19"













Audi Sport wheels



### Accessories



Enhance the visual appeal of your Audi Q2 with the optional high-quality carbon set.



The decorative trim in high-quality carbon for the C-pillar accentuates the individual character of your Audi Q2.



The Audi ring logo can be installed on the C-pillar to set your Audi Q2 apart on the road.



The Audi LED door-entry lights beam a high-quality Audi ring logo on the ground when the door is open.



## The Audi Q2

Unlock your character.





#### **Audi Q2** 2024

A word about this brochure. Audi Middle East believes the specifications in this brochure to be correct at the time of launch. However, specifications, standard equipment, options, fabrics, and colors are subject to change without notice. Some equipment may be unavaila