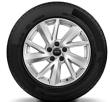

|
|------------|-----------------------------------|
| Gear type  | 7-speed S Tronic                  |
| Clutch     | Hydraulically actuated dry clutch |

### Mileage

| Top speed             | 218 km / h |
|-----------------------|------------|
| Acceleration 0-100 km | 8.9s       |

## Exterior

- 1. Florett silver, metallic
- 2. Glacier white, metallic
- 3. Manhattan grey, metallic
- 4. Myth black, metallic
- 5. Navara blue, metallic
- 6. Progressive red, metallic
- 7. Dew silver, metallic
- 8. Arrow grey, pearl
- 9. Akona white, solid





## Audi exclusive



Custom paint finishes in a wide range of colors, from neutrals to rainbow shades. Make your Q2 as unique and unforgettable as you, with Audi exclusive.



## Interior



Leather combination available in black

# Wheels

17"





18"









19"













Audi Sport wheels



### Accessories



Enhance the visual appeal of your Audi Q2 with the optional high-quality carbon set.



The decorative trim in high-quality carbon for the C-pillar accentuates the individual character of your Audi Q2.



The Audi ring logo can be installed on the C-pillar to set your Audi Q2 apart on the road.



The Audi LED door-entry lights beam a high-quality Audi ring logo on the ground when the door is open.



## The Audi Q2

Unlock your character.





#### **Audi Q2** 2024

A word about this brochure. Audi Middle East believes the specifications in this brochure to be correct at the time of launch. However, specifications, standard equipment, options, fabrics, and colors are subject to change without notice. Some equipment ma