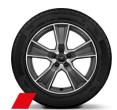

-----|-----------------------------------|
| Gear type  | 7-speed S Tronic                  |
| Clutch     | Hydraulically actuated dry clutch |

### Mileage

| Top speed             | 218 km / h |
|-----------------------|------------|
| Acceleration 0-100 km | 8.9s       |

## Exterior

- 1. Florett silver, metallic
- 2. Glacier white, metallic
- 3. Manhattan grey, metallic
- 4. Myth black, metallic
- 5. Navara blue, metallic
- 6. Progressive red, metallic
- 7. Dew silver, metallic
- 8. Arrow grey, pearl
- 9. Akona white, solid





## Audi exclusive



Custom paint finishes in a wide range of colors, from neutrals to rainbow shades. Make your Q2 as unique and unforgettable as you, with Audi exclusive.



## Interior



Leather combination available in black

# Wheels

17"





18"









19"













Audi Sport wheels



### Accessories



Enhance the visual appeal of your Audi Q2 with the optional high-quality carbon set.



The decorative trim in high-quality carbon for the C-pillar accentuates the individual character of your Audi Q2.



The Audi ring logo can be installed on the C-pillar to set your Audi Q2 apart on the road.



The Audi LED door-entry lights beam a high-quality Audi ring logo on the ground when the door is open.



## The Audi Q2

Unlock your character.





#### **Audi Q2** 2024

A word about this brochure. Audi Middle East believes the specifications in this brochure to be correct at the time of launch. However, specifications, standard equipment, options, fabrics, and colors are subject to change without notice. Some equipment may be unavai