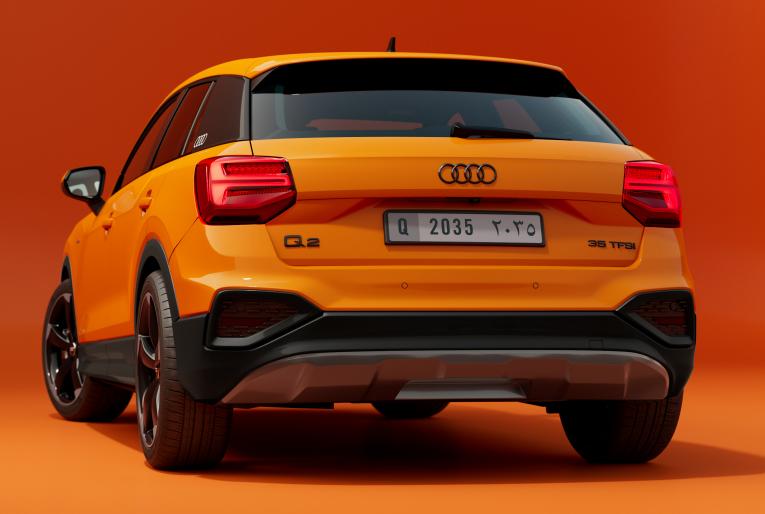

# Dynamic yet distinctive

The Audi Q2's exterior seamlessly combines sporty elegance with dynamic design highlighted by its coupé styling. Its strong silhouette, marked by angular lines, exudes robustness while the Matrix LED headlights stand out, providing clear road illumination.