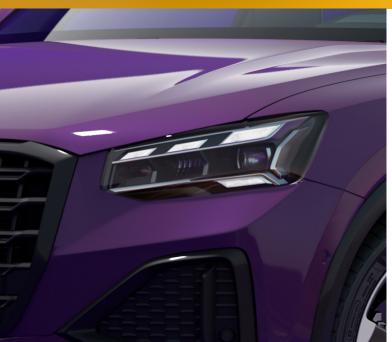

# Dynamic yet distinctive

The Audi Q2's exterior seamlessly combines sporty elegance with dynamic design highlighted by its coupé styling. Its strong silhouette, marked by angular lines, exudes robustness while the Matrix LED headlights stand out, providing clear road illumination.