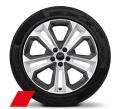

----------------------|
| Gear type  | 7-speed S Tronic                  |
| Clutch     | Hydraulically actuated dry clutch |

### Mileage

| Top speed             | 218 km / h |
|-----------------------|------------|
| Acceleration 0-100 km | 8.9s       |

## Exterior

- 1. Florett silver, metallic
- 2. Glacier white, metallic
- 3. Manhattan grey, metallic
- 4. Myth black, metallic
- 5. Navara blue, metallic
- 6. Progressive red, metallic
- 7. Dew silver, metallic
- 8. Arrow grey, pearl
- 9. Akona white, solid





## Audi exclusive



Custom paint finishes in a wide range of colors, from neutrals to rainbow shades. Make your Q2 as unique and unforgettable as you, with Audi exclusive.



## Interior



Leather combination available in black

# Wheels

17"





18"









19"













Audi Sport wheels



### Accessories



Enhance the visual appeal of your Audi Q2 with the optional high-quality carbon set.



The decorative trim in high-quality carbon for the C-pillar accentuates the individual character of your Audi Q2.



The Audi ring logo can be installed on the C-pillar to set your Audi Q2 apart on the road.



The Audi LED door-entry lights beam a high-quality Audi ring logo on the ground when the door is open.



## The Audi Q2

Unlock your character.





#### **Audi Q2** 2024

A word about this brochure. Audi Middle East believes the specifications in this brochure to be correct at the time of launch. However, specifications, standard equipment, options, fabrics, and colors are subject to change without notice. Some equipment may be unavailable when your veh